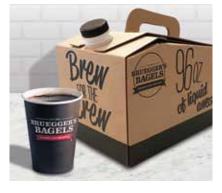

# **COFFEE AND BEVERAGES**

**Coffee** (96 ounces) 5 cal/12 oz. serving

- House Blend
- Decaf
- Dark Roast
- Hazelnut