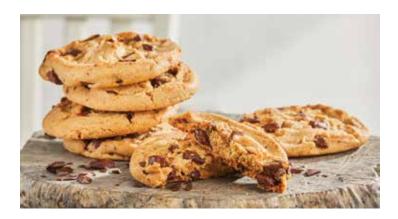

### COOKIES (serves 12)

#### DOZEN INDIVIDUALLY WRAPPED

12 Chocolate Chip cookies (440 cal/cookie)

24 mini Chocolate Chip cookies (150 cal/cookie)