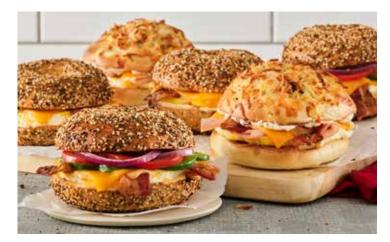

# SIGNATURE EGG SANDWICH BOX

### SIGNATURE EGG SANDWICH SELECTIONS

#### Farmhouse

Egg, peppered bacon, ham, cheddar, and Country Pepper Cream Cheese on a Cheesy Hash Brown Gourmet Bagel 730 cal

#### Western 🍪

Egg, peppered bacon, cheddar, chipotle mayo, green pepper, red pepper, and red onion on an Everything Bagel 770 cal

#### Sriracha Honey Sunrise 🏵

Egg, peppered bacon, cheddar, Sriracha Honey Cream Cheese on an Everything Bagel 660 cal