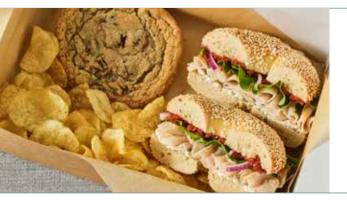

### BAGEL SANDWICH BOX 🚳

A bagel sandwich, chips and a cookie. Choose from sandwich options listed below.

Order online catering.brueggers.com

### DOZEN INDIVIDUALLY WRAPPED

12 bagel sandwiches with chips (serves 12)

### HALF DOZEN INDIVIDUALLY WRAPPED

Six bagel sandwiches with chips (serves 6)

Lunch Sandwich assortments & boxes made from the following: