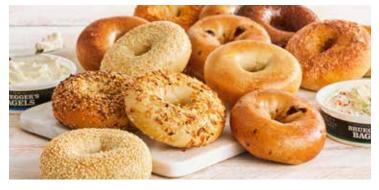

# BAGEL AND CREAM CHEESE BOX 🍪

**TWO DOZEN** sliced sweet and savory bagels, with two tubs of Plain Cream Cheese, one tub of Honey Walnut Cream Cheese () and one tub of Garden Veggie Cream Cheese (serves 24)

**BAKER'S DOZEN** sliced sweet and savory bagels, with one tub each of Plain and Honey Walnut Cream Cheese **(**) (serves 13)

**HALF DOZEN** sliced sweet and savory bagels, with one tub of Plain Cream Cheese (serves 6)

HALF DOZEN BAGELS ONLY sliced sweet and savory bagels (serves 6)