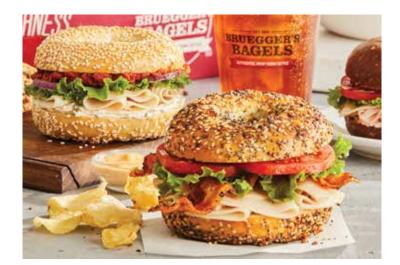

### **BAGEL SANDWICHES**

Condiments served on the side

#### Turkey Chipotle 🍪

Roasted turkey, peppered bacon, lettuce, tomato, and chipotle mayo on an Everything Bagel 810 cal

### Herby Turkey 🚳

Roasted turkey, Light Herb Garlic Cream Cheese, sundried tomato spread, lettuce, and red onion on a Sesame Bagel 570 cal

### Ham and Swiss

Ham, Swiss, tomatoes, and lettuce on a Plain Bagel 450 cal

#### Pastrami Deli 🚯

Pastrami, Swiss, lettuce, tomato, red onion, and spicy brown mustard on an Everything Bagel 590 cal

#### Garden Veggie 🚳

Swiss, lettuce, red onion, cucumber, green pepper, red pepper, and sundried tomato spread on a Sesame Bagel 520 cal