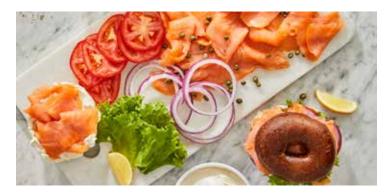

### SMOKED SALMON\* PLATTER (3) (serves 13)

Thirteen bagels, two tubs of Plain Cream Cheese, smoked salmon,

lettuce, tomato, red onion, and capers (460 cal/serving)

\*This item is raw or undercooked. Consuming raw or undercooked meats, poultry, seafood, shellfish, or eggs may increase your risk of foodborne illness, especially if you have certain medical conditions.

### Smoked Salmon\*

Smoked salmon, Plain Cream Cheese, tomato, red onions, and capers on a Plain Bagel 460 cal \*Available as an add-on or individual boxed lunch