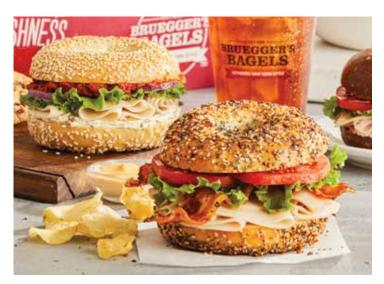

### **GROUP LUNCH SANDWICH BOXES**

Sandwich varieties and calories listed below

DOZEN INDIVIDUALLY WRAPPED

12 bagel sandwiches (serves 12)

### HALF DOZEN INDIVIDUALLY WRAPPED

Six bagel sandwiches (serves 6)

Lunch Sandwich assortments & boxes made from the following:

#### Smoked Salmon\*

Smoked salmon, Plain Cream Cheese, tomato, red onions, and capers on a Plain Bagel 330 cal \*Available as an add-on or individual boxed lunch

Turkey Chipotle 🚯

Roasted turkey, peppered bacon, lettuce, tomato, and chipotle mayo on an Everything Bagel 720 cal