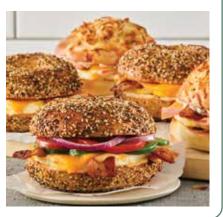

### SMOKED SALMON\* PLATTER (3) (serves 13) -

Thirteen bagels, two tubs of Plain Cream Cheese, smoked salmon,

lettuce, tomato, red onion, and capers (460 cal/serving)

\*This item is raw or undercooked. Consuming raw or undercooked meats, poultry, seafood, shellfish, or eggs may increase your risk of foodborne illness, especially if you have certain medical conditions.

#### Smoked Salmon\*

Smoked salmon, Plain Cream Cheese, tomato, red onions, and capers on a Plain Bagel 330 cal \*Available as an add-on or individual boxed lunch

Turkey Chipotle 🚯

Roasted turkey, peppered bacon, lettuce, tomato, and chipotle mayo on an Everything Bagel 720 cal