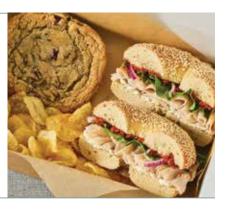

## INDIVIDUAL BOXED LUNCHES

(serves 1)

BAGEL SANDWICH BOX 🕲

A bagel sandwich, chips and a cookie. Sandwich options listed below.

#### Smoked Salmon\*

Smoked salmon, Plain Cream Cheese, tomato, red onions, and capers on a Plain Bagel 330 cal \*Available as an add-on or individual boxed lunch

Turkey Chipotle 🚯

Roasted turkey, peppered bacon, lettuce, tomato, and chipotle mayo on an Everything Bagel 720 cal