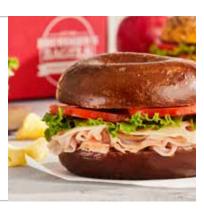

#### BAGEL SANDWICHES (condiments served on the side)

| Herby Turkey Roasted turkey, light herb garlic cream cheese, sundried tomato spread, lettuce, and red onion on a sesame bagel          | 570 cal |
|----------------------------------------------------------------------------------------------------------------------------------------|---------|
| Leonardo Da Veggie<br>Light herb garlic cream cheese, red pepper, Swiss, lettuce,<br>tomato, and red onion on an asiago parmesan bagel | 490 cal |
| <b>Ham and Swiss</b><br>Ham, Swiss, tomatoes, and lettuce on a plain bagel                                                             | 450 cal |