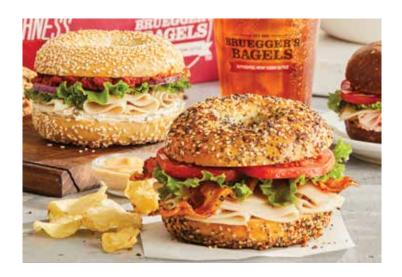

#### BAGEL SANDWICHES (condiments served on the side)

| Herby Turkey Roasted turkey, light herb garlic cream cheese, sundried tomato spread, lettuce, and red onion on a sesame bagel          | 570 cal |
|----------------------------------------------------------------------------------------------------------------------------------------|---------|
| Leonardo Da Veggie<br>Light herb garlic cream cheese, red pepper, Swiss, lettuce,<br>tomato, and red onion on an asiago parmesan bagel | 490 cal |
| <b>Ham and Swiss</b><br>Ham, Swiss, tomatoes, and lettuce on a plain bagel                                                             | 450 cal |

**Turkey Chipotle** 810 cal Roasted turkey, peppered bacon, lettuce, tomato, and chipotle

mayo on an everything bagel

Garden Veggie 520 cal

Swiss, lettuce, red onion, cucumber, green pepper, red pepper, and sundried tomato spread on a sesame bagel

590 cal

Pastrami, Swiss, lettuce, tomato, red onion, and spicy brown mustard on an everything bagel

Smoked Salmon\* 460 cal

Smoked salmon, plain cream cheese, tomato, red onions, and capers on a plain bagel