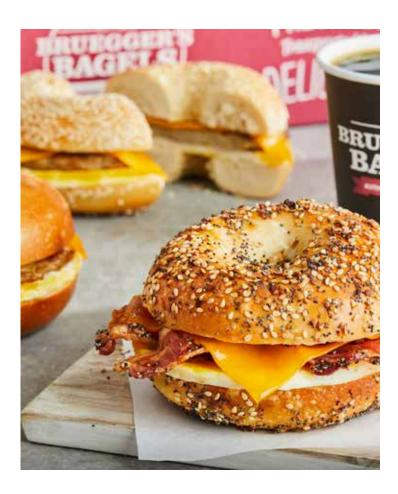

#### CLASSIC EGG SANDWICH INDIVIDUAL MEAL

INDIVIDUALLY WRAPPED A classic egg sandwich served with a Twice-Baked Hash Brown side (serves 1)

#### EGG SANDWICH BOX INDIVIDUALLY WRAPPED SMALL

A selection of six sandwiches made with egg, cheese and peppered bacon, sausage or ham on a variety of bagels (serves 6)

#### EGG SANDWICH BOX INDIVIDUALLY WRAPPED LARGE

A selection of 12 sandwiches made with egg, cheese and peppered bacon, sausage or ham on a variety of bagels (serves 12)

Egg Sandwich assortments & boxes are made from the following:

#### BAGEL SANDWICHES

(condiments served on the side)

| Egg & Cheese on a Bagel                     | 400-590 cal |
|---------------------------------------------|-------------|
| Egg & Cheese with Peppered Bacon on a Bagel | 470-660 cal |
| Egg & Cheese with Sausage on a Bagel        | 560-750 cal |
| Egg & Cheese with Ham on a Bagel            | 445-635 cal |