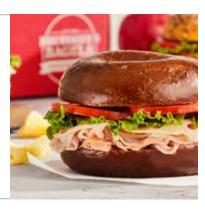

### BAGEL SANDWICHES (condiments served on the side)

| Herby Turkey Roasted turkey, light herb garlic cream cheese, sundried tomato spread, lettuce, and red onion on a sesame bagel           | 570 cal |
|-----------------------------------------------------------------------------------------------------------------------------------------|---------|
| <b>Leonardo Da Veggie</b> Light herb garlic cream cheese, red pepper, Swiss, lettuce, tomato, and red onion on an asiago parmesan bagel | 490 cal |
| Ham and Swiss<br>Ham, Swiss, tomatoes, and lettuce on a plain bagel                                                                     | 450 cal |
| <b>Turkey Chipotle</b> Roasted turkey, peppered bacon, lettuce, tomato, and chipotle mayo on an everything bagel                        | 810 cal |
| <b>Garden Veggie</b> Swiss, lettuce, red onion, cucumber, green pepper, red pepper, and sundried tomato spread on a sesame bagel        | 520 cal |