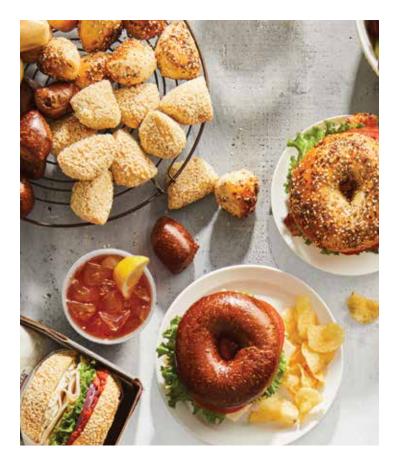

# Group Sandwich Boxes (sandwich varieties and calories listed below)

BAGEL SANDWICH BOX

SMALL INDIVIDUALLY WRAPPED Six bagel sandwiches with chips (serves 6)

BAGEL SANDWICH BOX

LARGE INDIVIDUALLY WRAPPED 12 bagel sandwiches with chips (serves 12)

### BAGEL SANDWICHES (condiments served on the side)

| Herby Turkey Roasted turkey, light herb garlic cream cheese, sundried tomato spread, lettuce, and red onion on a sesame bagel           | 570 cal |
|-----------------------------------------------------------------------------------------------------------------------------------------|---------|
| <b>Leonardo Da Veggie</b> Light herb garlic cream cheese, red pepper, Swiss, lettuce, tomato, and red onion on an asiago parmesan bagel | 490 cal |
| Ham and Swiss<br>Ham, Swiss, tomatoes, and lettuce on a plain bagel                                                                     | 450 cal |
| <b>Turkey Chipotle</b> Roasted turkey, peppered bacon, lettuce, tomato, and chipotle mayo on an everything bagel                        | 810 cal |
| <b>Garden Veggie</b> Swiss, lettuce, red onion, cucumber, green pepper, red pepper, and sundried tomato spread on a sesame bagel        | 520 cal |