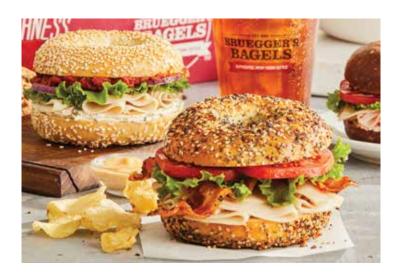

### BAGEL SANDWICHES (condiments served on the side)

| Herby Turkey Roasted turkey, light herb garlic cream cheese, sundried tomato spread, lettuce, and red onion on a sesame bagel           | 570 cal |
|-----------------------------------------------------------------------------------------------------------------------------------------|---------|
| <b>Leonardo Da Veggie</b> Light herb garlic cream cheese, red pepper, Swiss, lettuce, tomato, and red onion on an asiago parmesan bagel | 490 cal |
| Ham and Swiss<br>Ham, Swiss, tomatoes, and lettuce on a plain bagel                                                                     | 450 cal |
| <b>Turkey Chipotle</b> Roasted turkey, peppered bacon, lettuce, tomato, and chipotle mayo on an everything bagel                        | 810 cal |
| <b>Garden Veggie</b> Swiss, lettuce, red onion, cucumber, green pepper, red pepper, and sundried tomato spread on a sesame bagel        | 520 cal |

590 cal Pastrami, Swiss, lettuce, tomato, red onion, and spicy brown mustard on an everything bagel

460 cal Smoked Salmon\*

Smoked salmon, plain cream cheese, tomato, red onions, and capers on a plain bagel